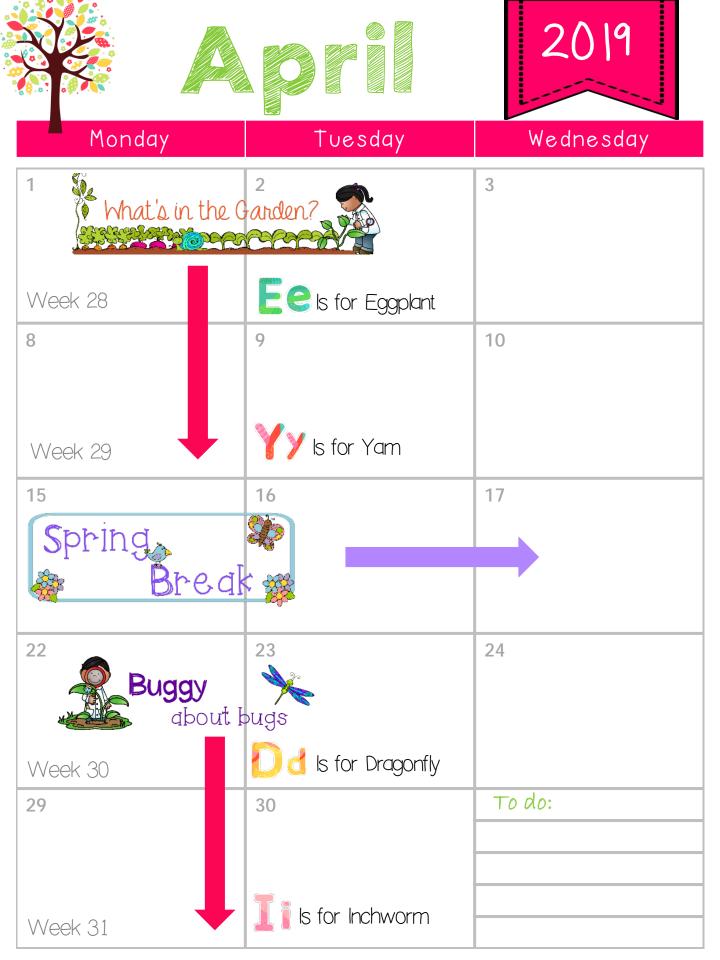

#### April

- 1 April Fools Day
- 19 Good Friday
- 21 Easter
- 22 Earth Day

| Monday         | Tuesday         | Wednesday                                      |
|----------------|-----------------|------------------------------------------------|
| To do:         |                 | 1                                              |
|                |                 |                                                |
|                |                 |                                                |
|                |                 |                                                |
| 6              | 7               | 8                                              |
|                |                 |                                                |
|                |                 |                                                |
| 13             | 14              | 15                                             |
| First Day of 1 | At Scho         |                                                |
| School Physics |                 | g the ABC song                                 |
|                |                 | Larguage & Library Movement Preschool Phonemic |
| 20             | 21              | 22  A to Z  Song and Movement  Bb Cc Dd        |
|                |                 |                                                |
|                | Cin.            |                                                |
| Week 1         |                 | g the ABC song                                 |
| 27             | 28              | 29                                             |
|                | All About Me! 🌅 |                                                |
| Week 2         | Mm              | Is for ME                                      |